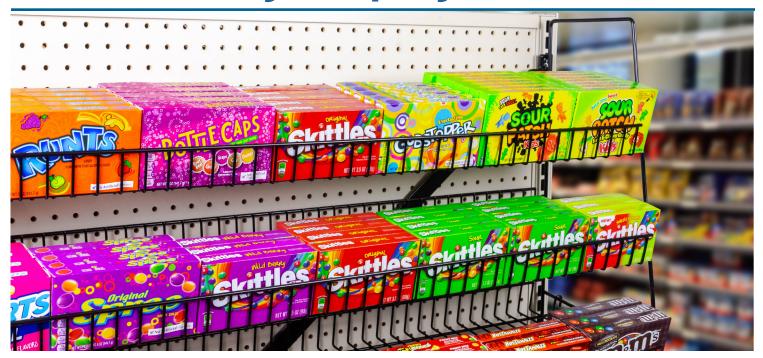

## Quick setup display for candy and snack items

A new addition to siffron's convenience store wire frame solutions, the 7-Tier Candy Display Rack is perfect for displaying impulse purchase candy and snack items. The 7-Tier Candy Display Rack is lightweight, durable, and easy to set up. It features seven tiered display shelves for promoting various point-of-purchase convenience items. The 7-Tier Candy Display Rack installs into gondola uprights or aisle end caps.

All hardware required for assembly is included. Minimal tools and mounting components (included) are required. In addition, the 7-Tier Candy Display Rack knocks down and ships flat for easy and convenient shipping and storage.