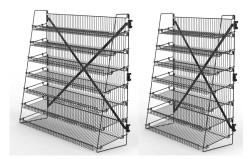

## 7-Tier Candy Display Rack

## Quick setup display for candy and snack items

A new addition to siffron's convenience store wire frame solutions, the 7-Tier Candy Display Rack is perfect for displaying impulse purchase candy and snack items. The 7-Tier Candy Display Rack is lightweight, durable, and easy to set up. It features seven tiered display shelves for promoting various point-of-purchase convenience items. The 7-Tier Candy Display Rack installs into gondola uprights or aisle end caps.

## Specifications

| Item No.                                | Style                                   | Dimensions    | Color                                  | Pack                                    |
|-----------------------------------------|-----------------------------------------|---------------|----------------------------------------|-----------------------------------------|
| R-KDR-7T36-K                            | 7-tier Candy Display Rack               | 45" H x 36" W | Black                                  | 1                                       |
| R-KDR-7T48-K                            | 7-tier Candy Display Rack               | 45" H x 48" W | Black                                  | 1                                       |
| *************************************** | ••••••••••••••••••••••••••••••••••••••• |               | ···•·································· | ••••••••••••••••••••••••••••••••••••••• |